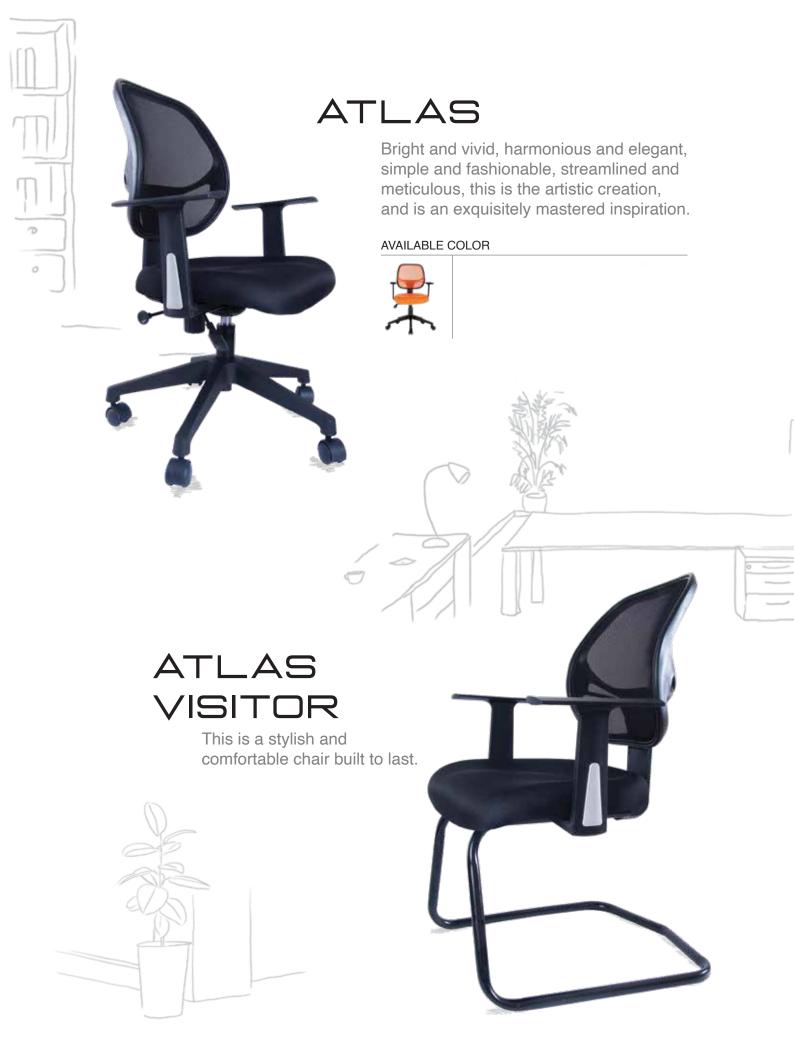

#### VIRGO

Bright and vivid, harmonious and elegant, simple and fashionable, streamlined and meticulous, this is the artistic creation, and is an exquisitely mastered inspiration.