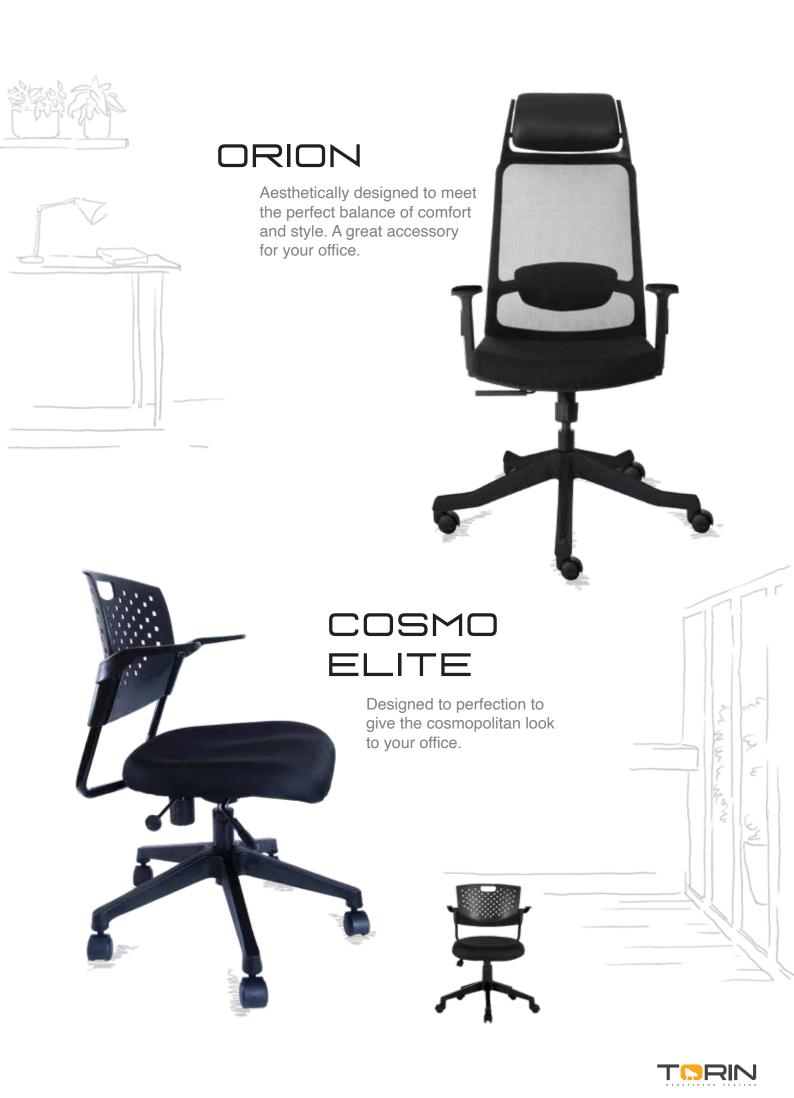

# OPTIMA HB

Crafted to perfection. Stylish in looks and designed to last.

# COMET

This design offers both comfort and style. Makes it a go-to solution for all your office needs.