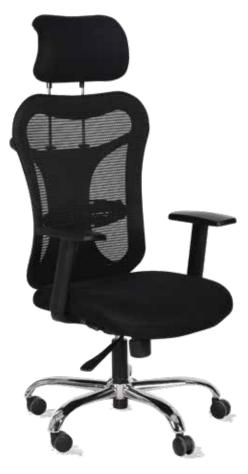

#### VIRGO

Bright and vivid, harmonious and elegant, simple and fashionable, streamlined and meticulous, this is the artistic creation, and is an exquisitely mastered inspiration.