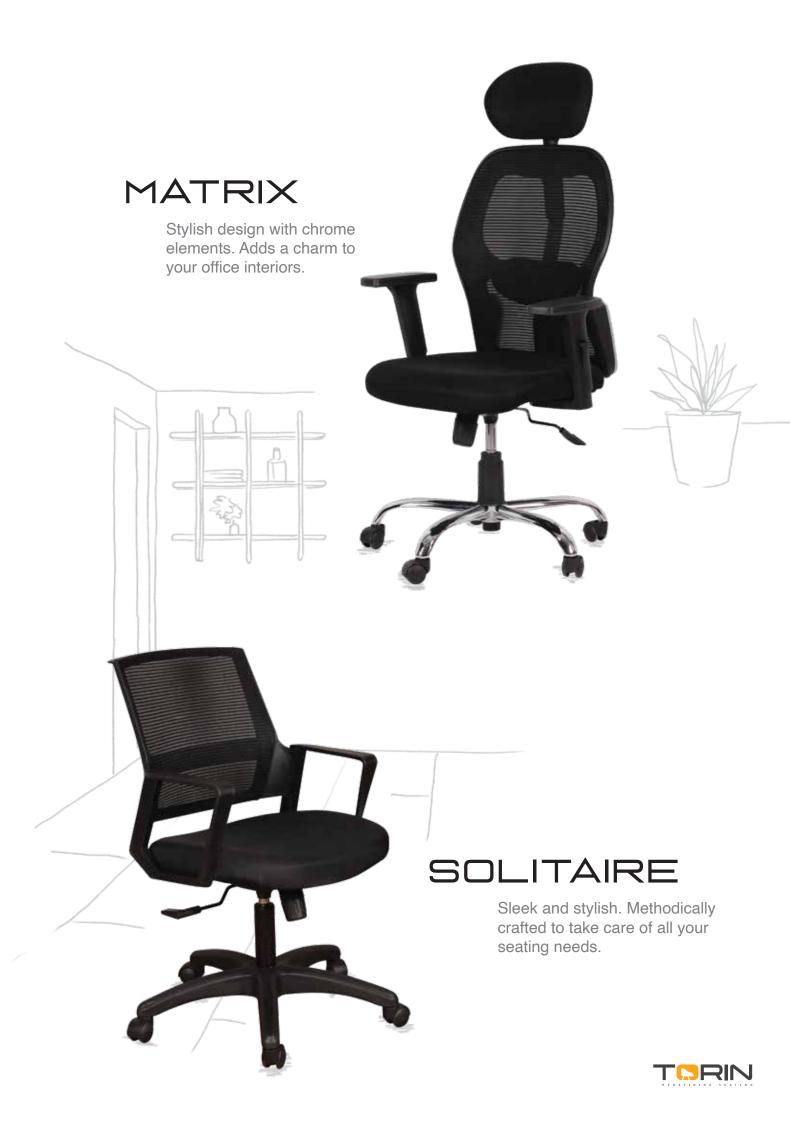

o create brand-new modern office environment.





# FLAIR MB

AVAILABLE COLOR















The special shape of the seat ensures the user sits correctly on the whole seat. Correct posture support at its best.



#### VIRGO

Bright and vivid, harmonious and elegant, simple and fashionable, streamlined and meticulous, this is the artistic creation, and is an exquisitely mastered inspiration.







# OPTIMA HB

Crafted to perfection. Stylish in looks and designed to last.



# SPIDER HB

Meets industry standards in design. Offers comfortable seating throughout the day.













Where style and design meet functionality. Caters to all your office seating requirements.





# COMET

This design offers both comfort and style. Makes it a go-to solution for all your office needs.

























### BLISS













# GARFIELD

AVAILABLE COLOR









#### ORCO

AVAILABLE COLOR













New # 325, (Old # 158), Linghi Chetty Street, 3rd Floor, Chennai - 600001, India

- **③** 91 44 2533 07 90 / 91
- 91 97911 57911
- vishal@torin.in
- www.torin.in