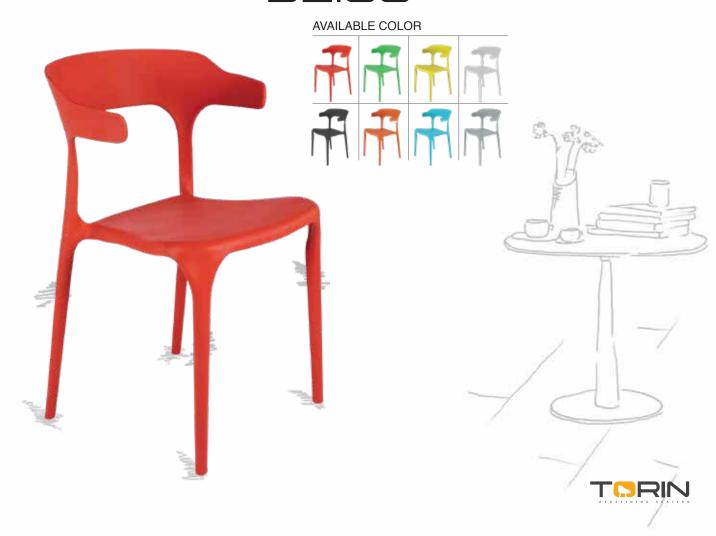

ffice environment.





# FLAIR MB

AVAILABLE COLOR















The special shape of the seat ensures the user sits correctly on the whole seat. Correct posture support at its best.



#### VIRGO

Bright and vivid, harmonious and elegant, simple and fashionable, streamlined and meticulous, this is the artistic creation, and is an exquisitely mastered inspiration.







# OPTIMA HB

Crafted to perfection. Stylish in looks and designed to last.



# SPIDER HB

Meets industry standards in design. Offers comfortable seating throughout the day.













Where style and design meet functionality. Caters to all your office seating requirements.





# COMET

This design offers both comfort and style. Makes it a go-to solution for all your office needs.

























### BLISS













# GARFIELD

AVAILABLE COLOR









#### ORCO

AVAILABLE COLOR













New # 325, (Old # 158), Linghi Chetty Street, 3rd Floor, Chennai - 600001, India

- **③** 91 44 2533 07 90 / 91
- 91 97911 57911
- vishal@torin.in
- www.torin.in