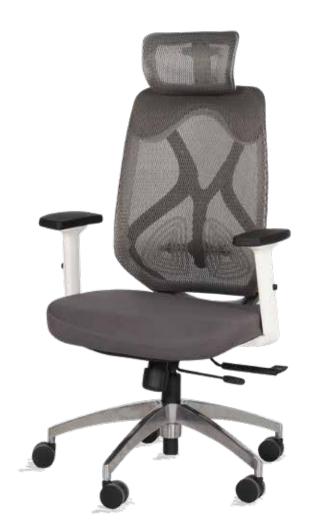

onal craft and skill and original natural materials

#### AVAILABLE COLOR









# FLAIR HB

Refined and neat in shape, flexible in combination, capable of matching with interior decoration with different key color to create brand-new modern office environment.





# FLAIR MB

AVAILABLE COLOR















The special shape of the seat ensures the user sits correctly on the whole seat. Correct posture support at its best.



#### VIRGO

Bright and vivid, harmonious and elegant, simple and fashionable, streamlined and meticulous, this is the artistic creation, and is an exquisitely mastered inspiration.







# OPTIMA HB

Crafted to perfection. Stylish in looks and designed to last.



# SPIDER HB

Meets industry standards in design. Offers comfortable seating throughout the day.













Where style and design meet functionality. Caters to all your office seating requirements.





# COMET

This design offers both comfort and style. Makes it a go-to solution for all your office needs.

























### BLISS













# GARFIELD

AVAILABLE COLOR









#### ORCO

AVAILABLE COLOR













New # 325, (Old # 158), Linghi Chetty Street, 3rd Floor, Chennai - 600001, India

- **③** 91 44 2533 07 90 / 91
- 91 97911 57911
- vishal@torin.in
- www.torin.in