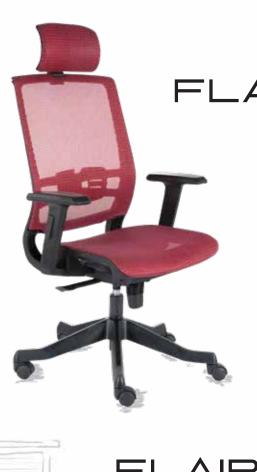

# FLAIR HB

Refined and neat in shape, flexible in combination, capable of matching with interior decoration with different key color to create brand-new modern office environment.