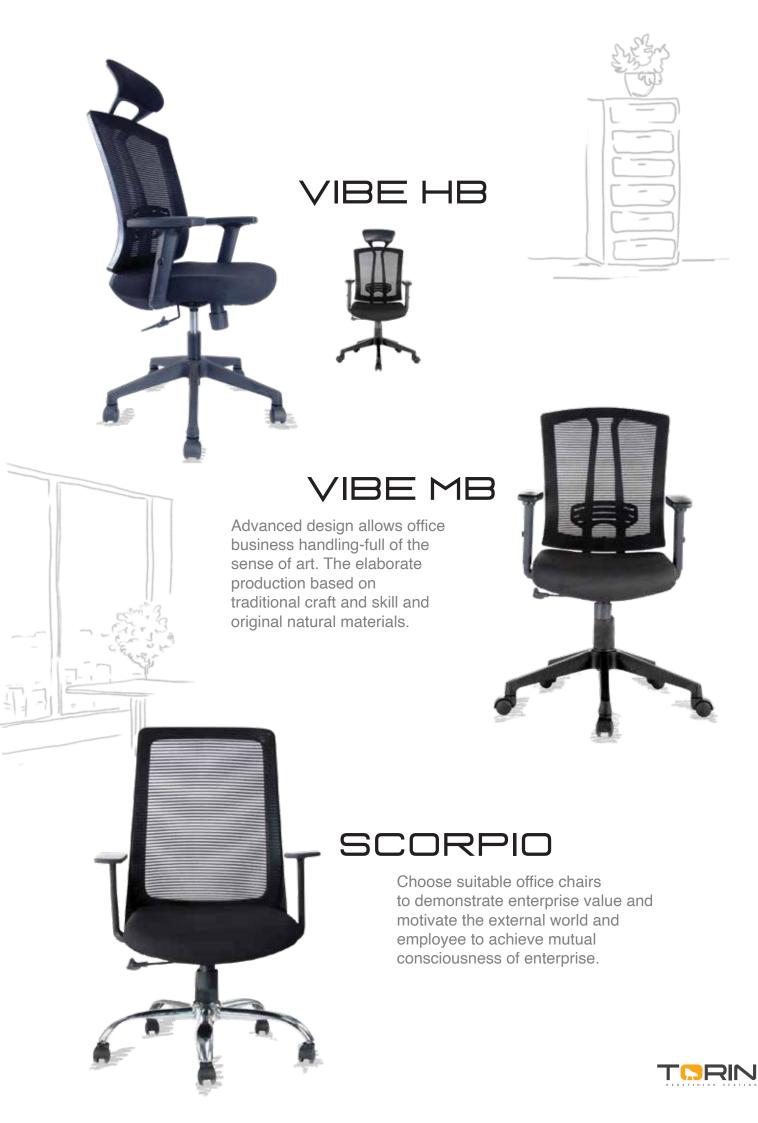

# BARON

Advanced design allows office business handling-full of the sense of art. The elaborate production based on traditional craft and skill and original natural materials