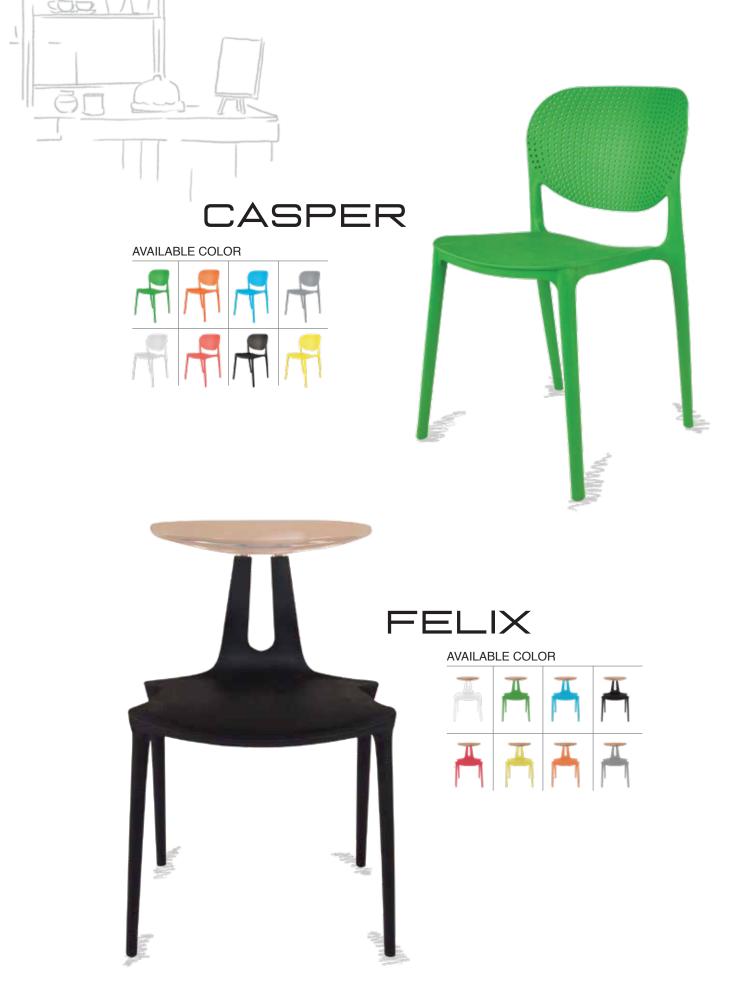

environment.





# FLAIR MB

AVAILABLE COLOR















The special shape of the seat ensures the user sits correctly on the whole seat. Correct posture support at its best.



#### VIRGO

Bright and vivid, harmonious and elegant, simple and fashionable, streamlined and meticulous, this is the artistic creation, and is an exquisitely mastered inspiration.







# OPTIMA HB

Crafted to perfection. Stylish in looks and designed to last.



# SPIDER HB

Meets industry standards in design. Offers comfortable seating throughout the day.













Where style and design meet functionality. Caters to all your office seating requirements.





# COMET

This design offers both comfort and style. Makes it a go-to solution for all your office needs.

























### BLISS













# GARFIELD

AVAILABLE COLOR









#### ORCO

AVAILABLE COLOR













New # 325, (Old # 158), Linghi Chetty Street, 3rd Floor, Chennai - 600001, India

- **③** 91 44 2533 07 90 / 91
- 91 97911 57911
- vishal@torin.in
- www.torin.in