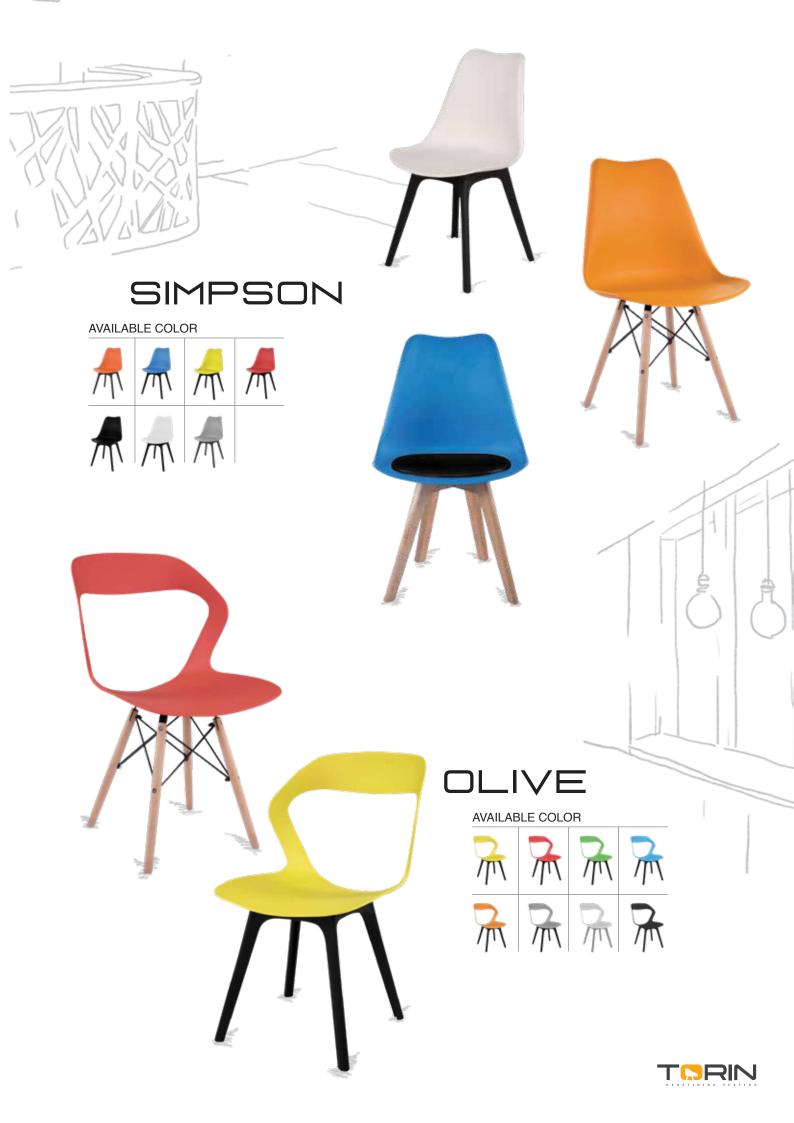

ape of the seat ensures the user sits correctly on the whole seat. Correct posture support at its best.



#### VIRGO

Bright and vivid, harmonious and elegant, simple and fashionable, streamlined and meticulous, this is the artistic creation, and is an exquisitely mastered inspiration.







# OPTIMA HB

Crafted to perfection. Stylish in looks and designed to last.



# SPIDER HB

Meets industry standards in design. Offers comfortable seating throughout the day.













Where style and design meet functionality. Caters to all your office seating requirements.





# COMET

This design offers both comfort and style. Makes it a go-to solution for all your office needs.

























### BLISS













# GARFIELD

AVAILABLE COLOR









#### ORCO

AVAILABLE COLOR













New # 325, (Old # 158), Linghi Chetty Street, 3rd Floor, Chennai - 600001, India

- **③** 91 44 2533 07 90 / 91
- 91 97911 57911
- vishal@torin.in
- www.torin.in