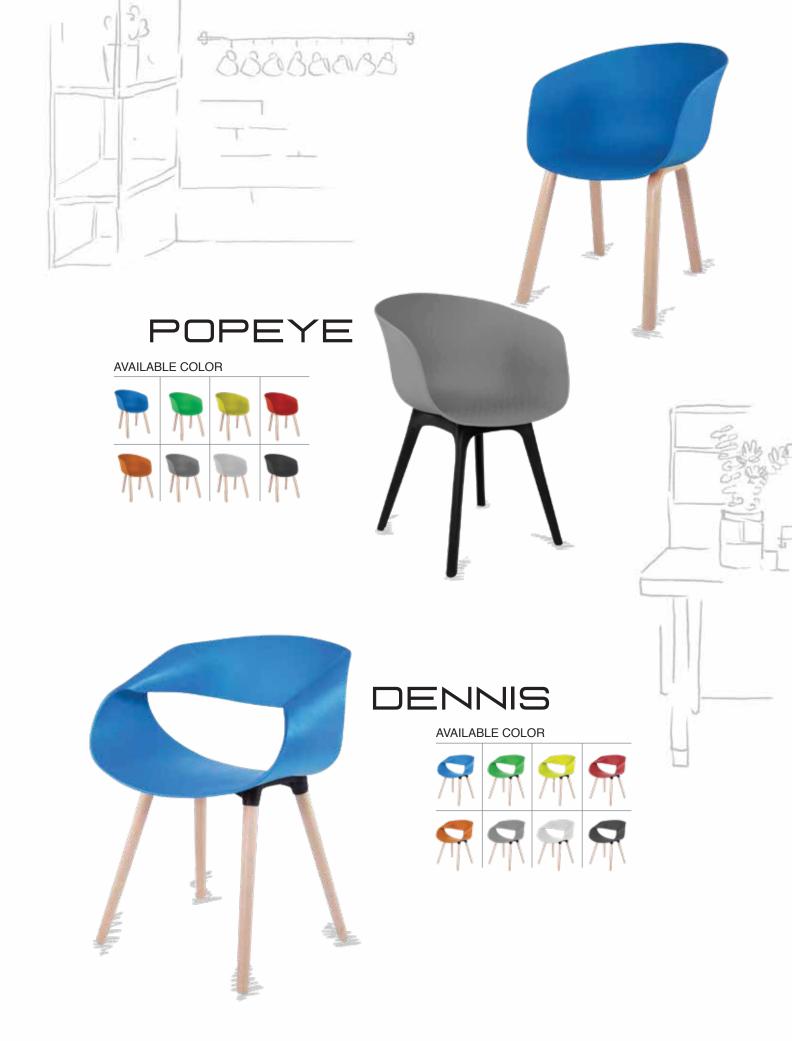

e of the seat ensures the user sits correctly on the whole seat. Correct posture support at its best.



#### VIRGO

Bright and vivid, harmonious and elegant, simple and fashionable, streamlined and meticulous, this is the artistic creation, and is an exquisitely mastered inspiration.







# OPTIMA HB

Crafted to perfection. Stylish in looks and designed to last.



# SPIDER HB

Meets industry standards in design. Offers comfortable seating throughout the day.













Where style and design meet functionality. Caters to all your office seating requirements.





# COMET

This design offers both comfort and style. Makes it a go-to solution for all your office needs.

























### BLISS













# GARFIELD

AVAILABLE COLOR









#### ORCO

AVAILABLE COLOR













New # 325, (Old # 158), Linghi Chetty Street, 3rd Floor, Chennai - 600001, India

- **③** 91 44 2533 07 90 / 91
- 91 97911 57911
- vishal@torin.in
- www.torin.in