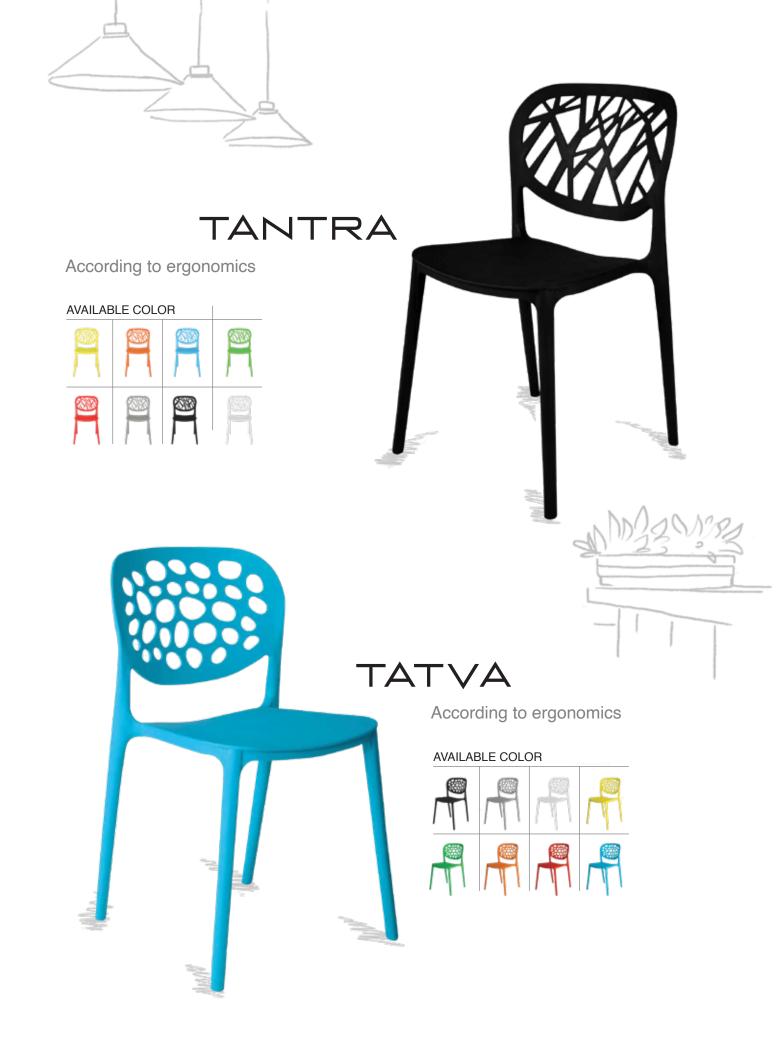

ice environment.





# FLAIR MB

AVAILABLE COLOR















The special shape of the seat ensures the user sits correctly on the whole seat. Correct posture support at its best.



#### VIRGO

Bright and vivid, harmonious and elegant, simple and fashionable, streamlined and meticulous, this is the artistic creation, and is an exquisitely mastered inspiration.







# OPTIMA HB

Crafted to perfection. Stylish in looks and designed to last.



# SPIDER HB

Meets industry standards in design. Offers comfortable seating throughout the day.













Where style and design meet functionality. Caters to all your office seating requirements.





# COMET

This design offers both comfort and style. Makes it a go-to solution for all your office needs.

























### BLISS













# GARFIELD

AVAILABLE COLOR









#### ORCO

AVAILABLE COLOR













New # 325, (Old # 158), Linghi Chetty Street, 3rd Floor, Chennai - 600001, India

- **③** 91 44 2533 07 90 / 91
- 91 97911 57911
- vishal@torin.in
- www.torin.in