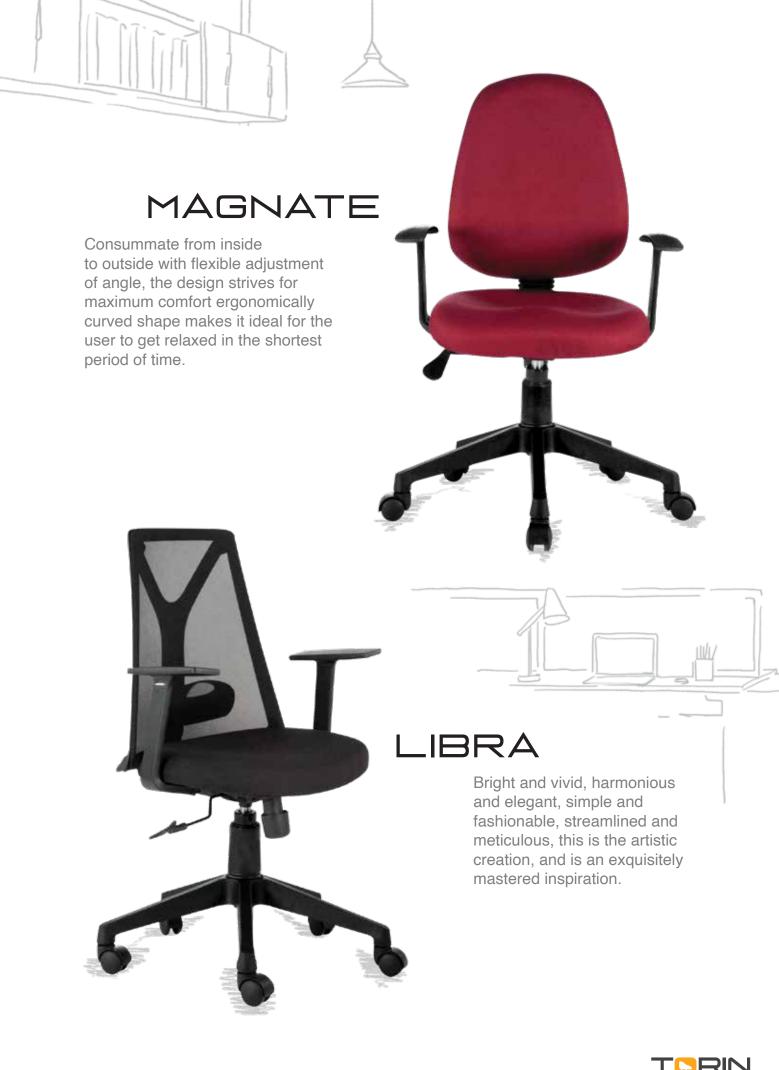

#### VIRGO

Bright and vivid, harmonious and elegant, simple and fashionable, streamlined and meticulous, this is the artistic creation, and is an exquisitely mastered inspiration.