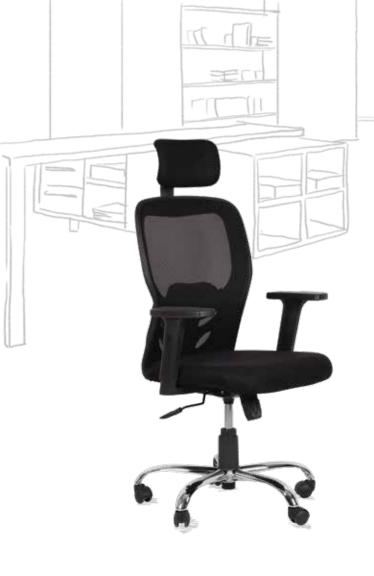

# COMET

This design offers both comfort and style. Makes it a go-to solution for all your office needs.