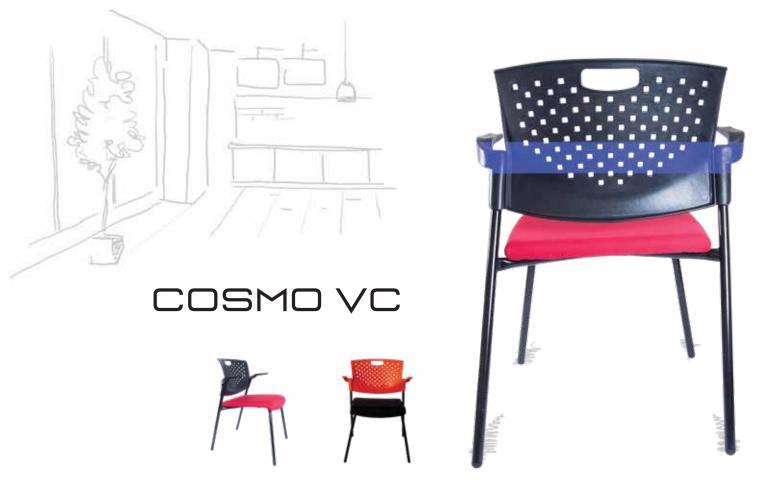

-new modern office environment.





# FLAIR MB

AVAILABLE COLOR















The special shape of the seat ensures the user sits correctly on the whole seat. Correct posture support at its best.



#### VIRGO

Bright and vivid, harmonious and elegant, simple and fashionable, streamlined and meticulous, this is the artistic creation, and is an exquisitely mastered inspiration.







# OPTIMA HB

Crafted to perfection. Stylish in looks and designed to last.



# SPIDER HB

Meets industry standards in design. Offers comfortable seating throughout the day.













Where style and design meet functionality. Caters to all your office seating requirements.





# COMET

This design offers both comfort and style. Makes it a go-to solution for all your office needs.

























### BLISS













# GARFIELD

AVAILABLE COLOR









#### ORCO

AVAILABLE COLOR













New # 325, (Old # 158), Linghi Chetty Street, 3rd Floor, Chennai - 600001, India

- **③** 91 44 2533 07 90 / 91
- 91 97911 57911
- vishal@torin.in
- www.torin.in