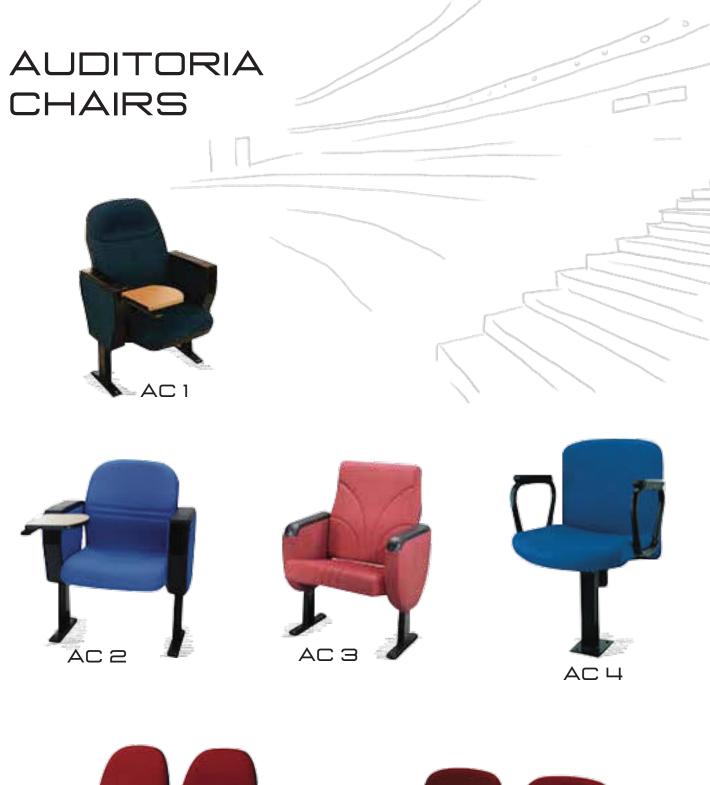

create brand-new modern office environment.





# FLAIR MB

AVAILABLE COLOR















The special shape of the seat ensures the user sits correctly on the whole seat. Correct posture support at its best.



#### VIRGO

Bright and vivid, harmonious and elegant, simple and fashionable, streamlined and meticulous, this is the artistic creation, and is an exquisitely mastered inspiration.







# OPTIMA HB

Crafted to perfection. Stylish in looks and designed to last.



# SPIDER HB

Meets industry standards in design. Offers comfortable seating throughout the day.













Where style and design meet functionality. Caters to all your office seating requirements.





# COMET

This design offers both comfort and style. Makes it a go-to solution for all your office needs.

























### BLISS













# GARFIELD

AVAILABLE COLOR









#### ORCO

AVAILABLE COLOR













New # 325, (Old # 158), Linghi Chetty Street, 3rd Floor, Chennai - 600001, India

- **③** 91 44 2533 07 90 / 91
- 91 97911 57911
- vishal@torin.in
- www.torin.in