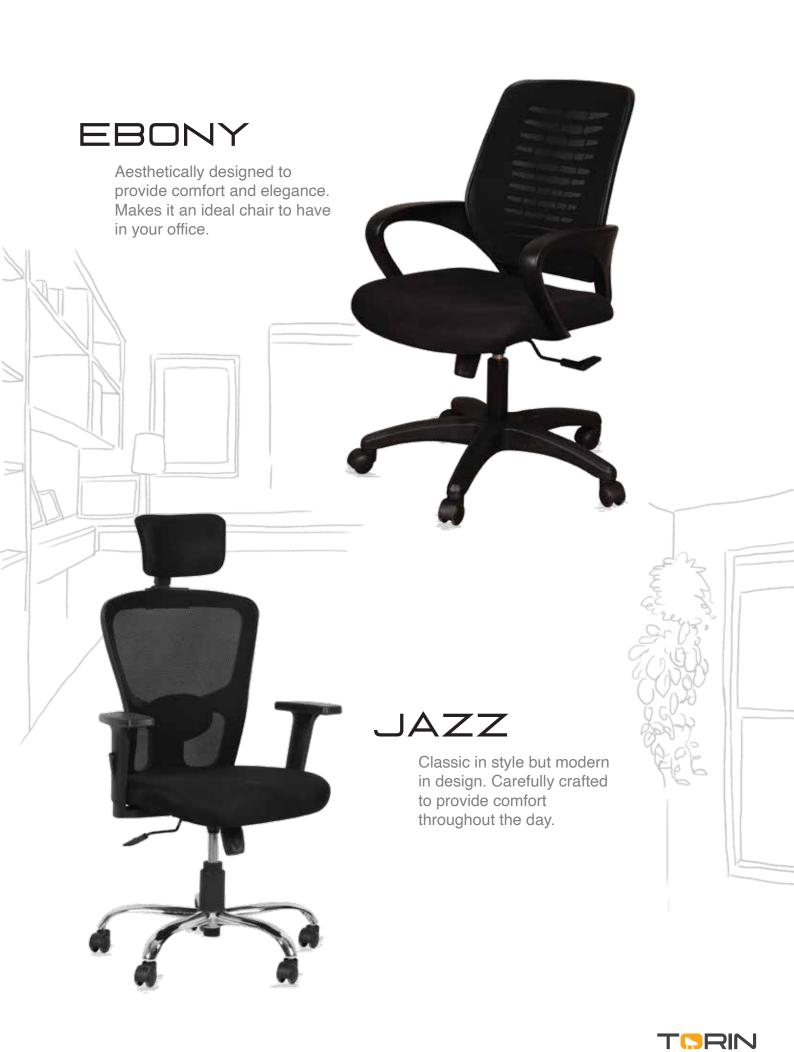

to create brand-new modern office environment.





# FLAIR MB

AVAILABLE COLOR















The special shape of the seat ensures the user sits correctly on the whole seat. Correct posture support at its best.



#### VIRGO

Bright and vivid, harmonious and elegant, simple and fashionable, streamlined and meticulous, this is the artistic creation, and is an exquisitely mastered inspiration.







# OPTIMA HB

Crafted to perfection. Stylish in looks and designed to last.



# SPIDER HB

Meets industry standards in design. Offers comfortable seating throughout the day.













Where style and design meet functionality. Caters to all your office seating requirements.





# COMET

This design offers both comfort and style. Makes it a go-to solution for all your office needs.

























### BLISS













# GARFIELD

AVAILABLE COLOR









#### ORCO

AVAILABLE COLOR













New # 325, (Old # 158), Linghi Chetty Street, 3rd Floor, Chennai - 600001, India

- **③** 91 44 2533 07 90 / 91
- 91 97911 57911
- vishal@torin.in
- www.torin.in