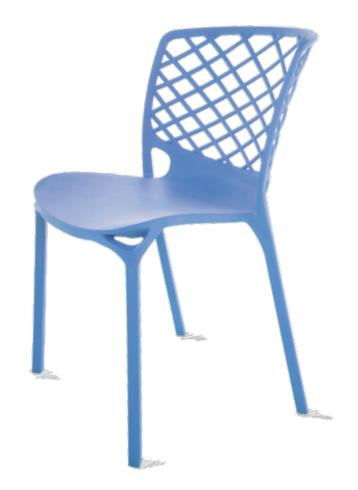

LE COLOR















The special shape of the seat ensures the user sits correctly on the whole seat. Correct posture support at its best.



#### VIRGO

Bright and vivid, harmonious and elegant, simple and fashionable, streamlined and meticulous, this is the artistic creation, and is an exquisitely mastered inspiration.







# OPTIMA HB

Crafted to perfection. Stylish in looks and designed to last.



# SPIDER HB

Meets industry standards in design. Offers comfortable seating throughout the day.













Where style and design meet functionality. Caters to all your office seating requirements.





# COMET

This design offers both comfort and style. Makes it a go-to solution for all your office needs.

























### BLISS













# GARFIELD

AVAILABLE COLOR









#### ORCO

AVAILABLE COLOR













New # 325, (Old # 158), Linghi Chetty Street, 3rd Floor, Chennai - 600001, India

- **③** 91 44 2533 07 90 / 91
- 91 97911 57911
- vishal@torin.in
- www.torin.in